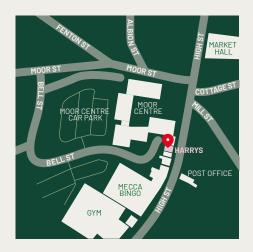

Parking for Harry's is on the Moor Centre car park at the back. Access is via Bell Street. Parking is free for 2hrs.

Harry's 65A High Street, Brierley Hill, United Kingdom, DY53AB. Charity No: 1062241 Company No: 03328704